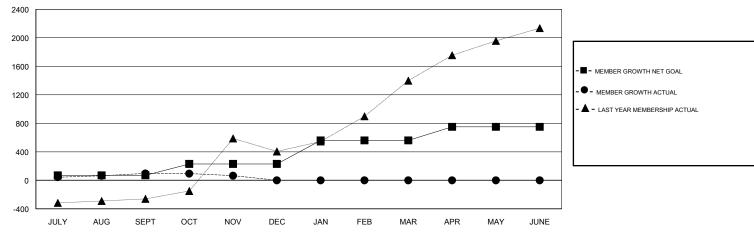

# GOALS AND ACTUAL MEMBERS CUMULATIVE

| DROPPED CLUBS: 0  DROPPED MEMBERS |          | 47 CLUBS OF 131 ADDED 1 OR MORE<br>NEW MEMBERS | GENDER DISTRIBUTION           MALE         5,447 (62.42%)           FEMALE         3,279 (37.58%)           Women Percentage Fiscal Year Goal: 40% |       |
|-----------------------------------|----------|------------------------------------------------|----------------------------------------------------------------------------------------------------------------------------------------------------|-------|
| DECEASED                          | 6        | CLICK HERE FOR CUMULATIVE                      | TOTAL FAMILY UNIT MEMBERS                                                                                                                          | 6,537 |
| CLUB CANCELLED OTHER              | 0<br>194 | MEMBERSHIP DATA                                | FAMILY MEMBERS PAYING HALF                                                                                                                         | 4,143 |
| TOTAL                             | 200      |                                                | 8020                                                                                                                                               |       |

### GMT: JAYESH THAKKAR LOCATION INDIA GMT CA

|               | Club          | s           |               | Members               |                           |                         |                                              |
|---------------|---------------|-------------|---------------|-----------------------|---------------------------|-------------------------|----------------------------------------------|
|               | RESULTS FOR   | R 2018-2019 |               | RESULTS FOR 2018-2019 |                           |                         |                                              |
| QUARTER       | NEW CLUB GOAL | NEW CLUBS   | DROPPED CLUBS | QUARTER               | MEMBER GROWTH NET<br>GOAL | MEMBER GROWTH<br>ACTUAL | DROPPED MEMBERS ACTUAL (including transfers) |
| JULY/AUG/SEPT | 1             | 3           | 0             | JULY/AUG/SEPT         | 70                        | 240                     | 125                                          |
| OCT/NOV/DEC   | 2             | 0           | 0             | OCT/NOV/DEC           | 160                       | 49                      | 75                                           |
| JAN/FEB/MAR   | 2             | 0           | 0             | JAN/FEB/MAR           | 330                       | 0                       | 0                                            |
| APR/MAY/JUNE  | 2             | 0           | 0             | APR/MAY/JUNE          | 190                       | 0                       | 0                                            |