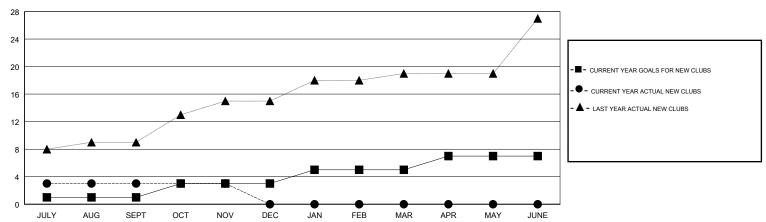

#### GOALS AND ACTUAL NEW CLUBS CUMULATIVE

### GMT: JAYESH THAKKAR LOCATION INDIA GMT CA

|               | Club          | s           |               | Members               |                           |                         |                                              |
|---------------|---------------|-------------|---------------|-----------------------|---------------------------|-------------------------|----------------------------------------------|
|               | RESULTS FOR   | R 2018-2019 |               | RESULTS FOR 2018-2019 |                           |                         |                                              |
| QUARTER       | NEW CLUB GOAL | NEW CLUBS   | DROPPED CLUBS | QUARTER               | MEMBER GROWTH NET<br>GOAL | MEMBER GROWTH<br>ACTUAL | DROPPED MEMBERS ACTUAL (including transfers) |
| JULY/AUG/SEPT | 1             | 3           | 0             | JULY/AUG/SEPT         | 70                        | 240                     | 125                                          |
| OCT/NOV/DEC   | 2             | 0           | 0             | OCT/NOV/DEC           | 160                       | 49                      | 75                                           |
| JAN/FEB/MAR   | 2             | 0           | 0             | JAN/FEB/MAR           | 330                       | 0                       | 0                                            |
| APR/MAY/JUNE  | 2             | 0           | 0             | APR/MAY/JUNE          | 190                       | 0                       | 0                                            |